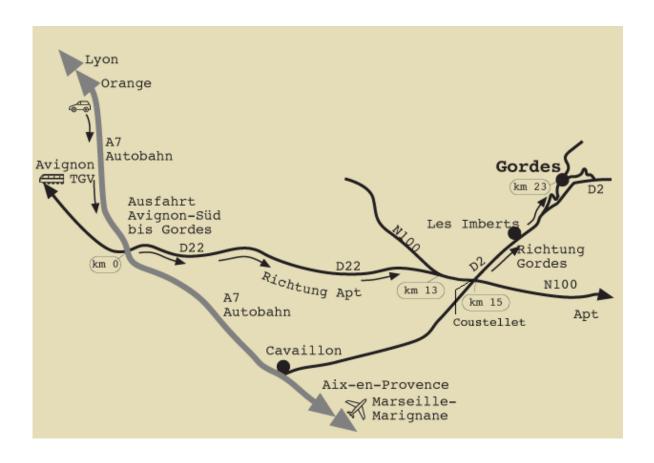

## By car coming from North:

Autoroute A7 going south via Lyon, Orange and exit at Avignon Sud. Take the D22 direction Apt up to Coustellet – 1 km before Coustellet drive left on the D2 until Gordes: 25 km total.

# By train coming from North:

Get off Avignon TGV station, which has car rental service. By car surround Avignon up to the A7 Autoroute exit Avignon Sud. Then take D22 direction Apt and continue up to Gordes as described above: 38 km total.

#### By plane to Marseille, Airport Marignane:

Car rental at Marignane Airport. Drive up to Autoroute A7 direction Avignon/Lyon going north. Exit Autoroute A7 at Cavaillon and drive through Cavaillon on to the D2 direction Apt up to Coustellet. Continue D2 until Gordes as above: 80 km total.